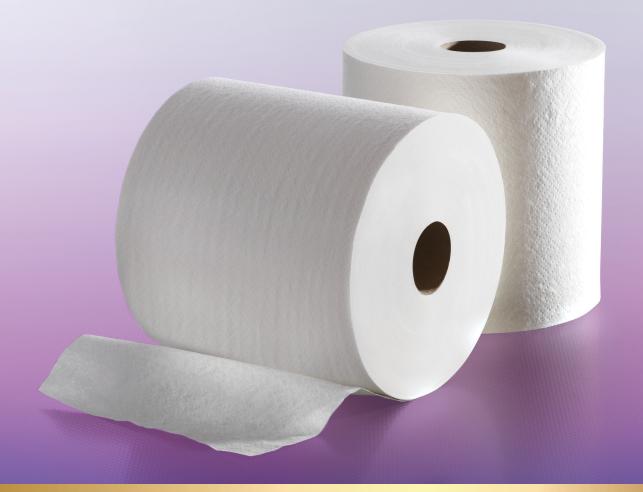

## With the NEW Embassy Supreme® TAD Ultra Long Roll Towel, we've taken things to a new level.

We've added 400 feet (66%). Now at a full 1,000 feet, this towel measures up like a clear winner.

## Embassy Supreme<sup>®</sup> has raised the bar – again!

Embassy Supreme® 1000' TAD ULRT delivers quality performance with outstanding functionality and premium strength.

- TAD (Thru-Air-Dry) quality provides increased absorbency and superior softness that dries hands effectively yet gently
- 1000 feet not only provides a significant reduction in packaging and transportation, but also fewer run-outs and lower maintenance costs
- Excellent wet strength for greater application utility

## The roll towel that reaches new heights.

Announcing Embassy Supreme® 1000' TAD Ultra Long Roll Towel (ULRT®): the softest TAD towel just got longer... a lot longer! Now each roll has 400 ft. of additional softness, reducing run-outs and refill trips, increasing customer satisfaction. Embassy Supreme<sup>®</sup> dries hands fast, reducing consumption while improving hand hygiene. Everybody wins! Tall order? Not for Embassy Supreme<sup>®</sup>.