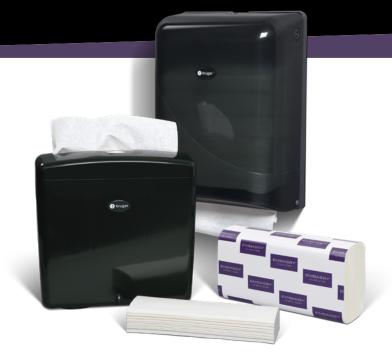

## COMPATIBLE DISPENSERS

| CODE  | DESCRIPTION                            | COLOUR       | CUBIC (FT.) | WT (LBS.) | UNIT DIMENSIONS (W X H X D)                        | QUANTITY/CASE | CASES/PALLET |
|-------|----------------------------------------|--------------|-------------|-----------|----------------------------------------------------|---------------|--------------|
| 09110 | <b>NOIR</b> Folded<br>Towel Dispenser  | Smoke/Black  | 0.4         | 2.9       | 10.8" x 14.7" x 4.2"<br>(27.43 x 37.34 x 10.67 cm) | 1             | 136          |
| 09111 | NOIR Multifold<br>CounterTop Dispenser | Black Finish | 0.3         | 2.6       | 10.6" x 10.4" x 4.1"<br>(27.0 x 26.5 x 10.5 cm)    | 1             | 312          |