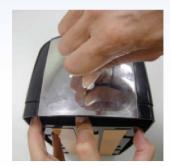

## Replacement Cover Installation Instructions for the HandsFresh Touchless Foam Sysytem (dispenser #09450)

Step 1 - Unlock front cover of dispenser by inserting key into slot on top of cover and turning key to unlatch locking mechanism (Figure 1). Open the unit by tilting the top of the cover away from the wall at a 35 degree angle (Figure 2). This will align the front cover tabs and back plate slots at the bottom of the dispenser (Figure 3a and 3b).

(Figure 1)

(Figure 3b)

Step 2 - Apply pressure gently to one side "popping" out the old front cover tab from the back plate slot (Figure 4). Repeat for the other side (Figure 5). Remove cover and clean inside of dispenser with a damp cloth removing any soap or dirt residue.