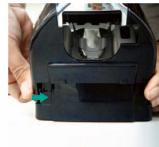

(Figure 1)

(Figure 3b)

Step 2 - Apply pressure gently to one side "popping" out the old front cover tab from the back plate slot (Figure 4). Repeat for the other side (Figure 5). Remove cover and clean inside of dispenser with a damp cloth removing any soap or dirt residue.