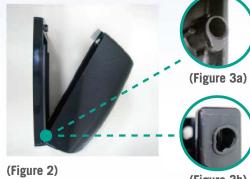

## Replacement Cover Installation Instructions for the HandsFresh Touchless Foam Sysytem (dispenser #09450)

Step 1 - Unlock front cover of dispenser by inserting key into slot on top of cover and turning key to unlatch locking mechanism (Figure 1). Open the unit by tilting the top of the cover away from the wall at a 35 degree angle (Figure 2). This will align the front cover tabs and back plate slots at the bottom of the dispenser (Figure 3a and 3b).

(Figure 1)

(Figure 3b)

Step 2 - Apply pressure gently to one side "popping" out the old front cover tab from the back plate slot (Figure 4). Repeat for the other side (Figure 5). Remove cover and clean inside of dispenser with a damp cloth removing any soap or dirt residue.