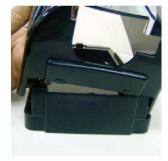

(Figure 1)

(Figure 3b)

Step 2 - Apply pressure gently to one side "popping" out the old front cover tab from the back plate slot (Figure 4). Repeat for the other side (Figure 5). Remove cover and clean inside of dispenser with a damp cloth removing any soap or dirt residue.

(Figure 4)

(Figure 5)

Step 3 – Install new front cover by aligning the new front cover tabs with the back plate slots at a 35 degree angle (Figure 6). Slide in one side, then the other applying light pressure while inserting the tabs and being careful not to crack the slots (Figure 7). Once both front cover tabs are fully inserted into the back plate slots close and lock the cover.