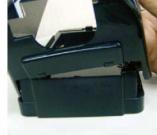

(Figure 1)

(Figure 3b)

Step 2 - Apply pressure gently to one side "popping" out the old front cover tab from the back plate slot (Figure 4). Repeat for the other side (Figure 5). Remove cover and clean inside of dispenser with a damp cloth removing any soap or dirt residue.

(Figure 4)

(Figure 5)

Step 3 – Install new front cover by aligning the new front cover tabs with the back plate slots at a 35 degree angle (Figure 6). Slide in one side, then the other applying light pressure while inserting the tabs and being careful not to crack the slots (Figure 7). Once both front cover tabs are fully inserted into the back plate slots close and lock the cover.